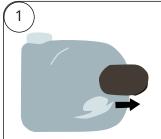

## **Using your inhaler**

Remove the mouthpiece cap from the Jet spacer and hold it.

Shake the inhaler 4 or 5 times to ensure that the contents of the inhaler are evenly mixed.

Deeply breathe out.

Place the mouthpiece firmly between your lips .