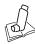

## **Unpackaging your inhaler**

When you open the box, Jet actuator-spacer is closed with the mouthpiece cap.