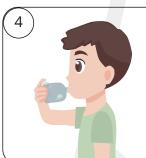

## **Using your inhaler**

Remove the mouthpiece cap from the Jet spacer and hold it.

Shake the inhaler 4 or 5 times to ensure that the contents of the inhaler are evenly mixed.

Deeply breathe out.

Place the mouthpiece firmly between your lips .