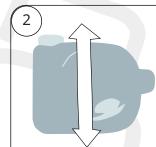

down the Press with canister the index finger and breathe in deeply, even after a few seconds. (It possible to perform more than one inhalation through the Jet.)

After inhalation, hold your breath as long as possible.