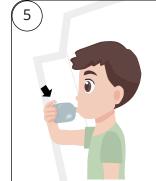

## **Using your inhaler**

Remove the mouthpiece cap from the Jet spacer and hold it.

Shake the inhaler 4 or 5 times to ensure that the contents of the inhaler are evenly mixed.

Deeply breathe out.

Place the mouthpiece firmly between your lips .