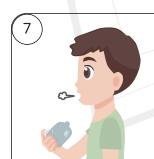

down the Press with canister the index finger and breathe in deeply, even after a few seconds. (It possible to perform more than one inhalation through the Jet.)

After inhalation, hold your breath as long as possible.

Breathe out gently.

Close the Jet again with the mouthpiece cap.