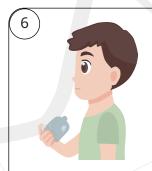

down the Press with canister the index finger and breathe in deeply, even after a few seconds. (It possible to perform more than one inhalation through the Jet.)

After inhalation, hold your breath as long as possible.